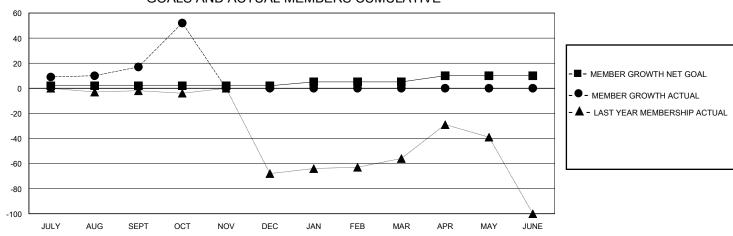

## GOALS AND ACTUAL MEMBERS CUMULATIVE

| DROPPED CLUBS: 0                   |   | 11 CLUBS OF 43 ADDED 1 OR MORE | GENDER DISTRIBUTION             |              |     |
|------------------------------------|---|--------------------------------|---------------------------------|--------------|-----|
|                                    |   | NEW MEMBERS                    | MALE                            | 372 (38.43%) |     |
|                                    |   |                                | FEMALE                          | 596 (61.57%) |     |
| DROPPED MEMBERS                    |   |                                |                                 |              |     |
| DECEASED                           | 1 | CLICK HERE FOR CUMULATIVE      | TOTAL FAMILY UNIT MEMBERS       |              | 147 |
| CLUB CANCELLED 0 OTHER 11 TOTAL 12 |   | MEMBERSHIP DATA                | FAMILY MEMBERS PAYING HALF DUES |              | 80  |
|                                    |   |                                |                                 |              | 00  |
|                                    |   |                                |                                 |              |     |

## District 117 A

GMT: LOCATION GREECE GMT CA

| CIVIT.        |               | LOC         | WILLOW OLIVE  |                       |                         |                         | OWIT OF C                                          |  |
|---------------|---------------|-------------|---------------|-----------------------|-------------------------|-------------------------|----------------------------------------------------|--|
|               | Club          | s           |               | Members               |                         |                         |                                                    |  |
|               | RESULTS FOR   | R 2023-2024 |               | RESULTS FOR 2023-2024 |                         |                         |                                                    |  |
| QUARTER       | NEW CLUB GOAL | NEW CLUBS   | DROPPED CLUBS | QUARTER MEM           | MBER GROWTH NET<br>GOAL | MEMBER GROWTH<br>ACTUAL | DROPPED<br>MEMBERS ACTUAL<br>(including transfers) |  |
| JULY/AUG/SEPT | 2             | 0           | 0             | JULY/AUG/SEPT         | 2                       | 29                      | 10                                                 |  |
| OCT/NOV/DEC   | 0             | 1           | 0             | OCT/NOV/DEC           | 0                       | 37                      | 2                                                  |  |
| JAN/FEB/MAR   | 2             | 0           | 0             | JAN/FEB/MAR           | 3                       | 0                       | 0                                                  |  |
| APR/MAY/JUNE  | 2             | 0           | 0             | APR/MAY/JUNE          | 5                       | 0                       | 0                                                  |  |