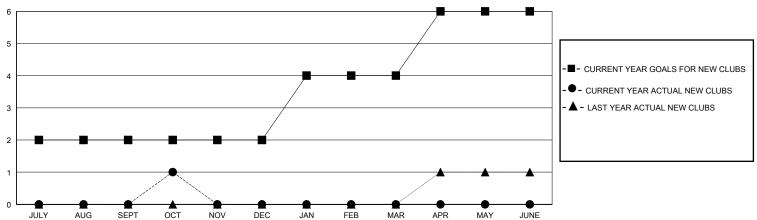

## GOALS AND ACTUAL NEW CLUBS CUMULATIVE

## District 117 A

GMT: LOCATION GREECE GMT CA

| CIVIT.        |               | LOC         | WILLOW OLIVE  |                       |                         |                         | OWIT OF C                                          |  |
|---------------|---------------|-------------|---------------|-----------------------|-------------------------|-------------------------|----------------------------------------------------|--|
|               | Club          | s           |               | Members               |                         |                         |                                                    |  |
|               | RESULTS FOR   | R 2023-2024 |               | RESULTS FOR 2023-2024 |                         |                         |                                                    |  |
| QUARTER       | NEW CLUB GOAL | NEW CLUBS   | DROPPED CLUBS | QUARTER MEM           | MBER GROWTH NET<br>GOAL | MEMBER GROWTH<br>ACTUAL | DROPPED<br>MEMBERS ACTUAL<br>(including transfers) |  |
| JULY/AUG/SEPT | 2             | 0           | 0             | JULY/AUG/SEPT         | 2                       | 29                      | 10                                                 |  |
| OCT/NOV/DEC   | 0             | 1           | 0             | OCT/NOV/DEC           | 0                       | 37                      | 2                                                  |  |
| JAN/FEB/MAR   | 2             | 0           | 0             | JAN/FEB/MAR           | 3                       | 0                       | 0                                                  |  |
| APR/MAY/JUNE  | 2             | 0           | 0             | APR/MAY/JUNE          | 5                       | 0                       | 0                                                  |  |